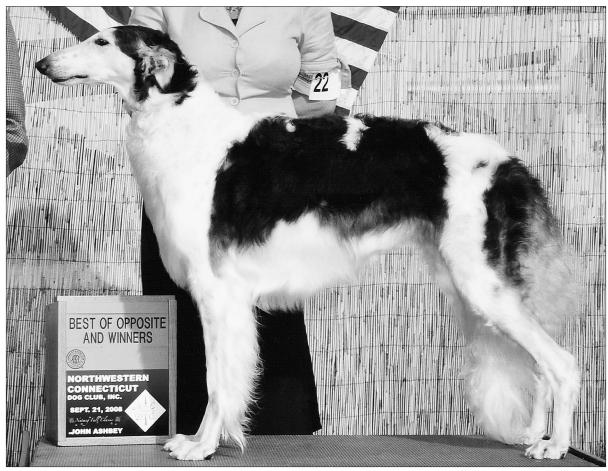

## LEGENDE

۲

## Am. Mex. Ch., Ch of the Americas Legende's Patrician Ferentina

Patricia Sargeant, DDS

2/15/2005 Breeder(s): Patricia Sargeant, DDS Female White & Gold Sable 508

http://web.me.com/legende1/Site/Welcome.html, 508-644-2233, 508-823-1944, 508-269-1375; www.legendeborzoi.smugmug.com

International specialty-winning Fiina has caught the eye of judges in 3 countries already, following in her dam's footsteps. She has continued to catch the eye of foreign judges, going BOS, BW at the Canadian Borzoi Club of Ontario Specialty in May 2009 under Russian judge Mila Pantaleeva. Fiina was also World Champion Reserve Winners Birch-07 behind her dam, Mascara, at the FCI World Show. Fiina has that great smile that her mom and dad have passed on to her!! Specialty Canadian pointed.